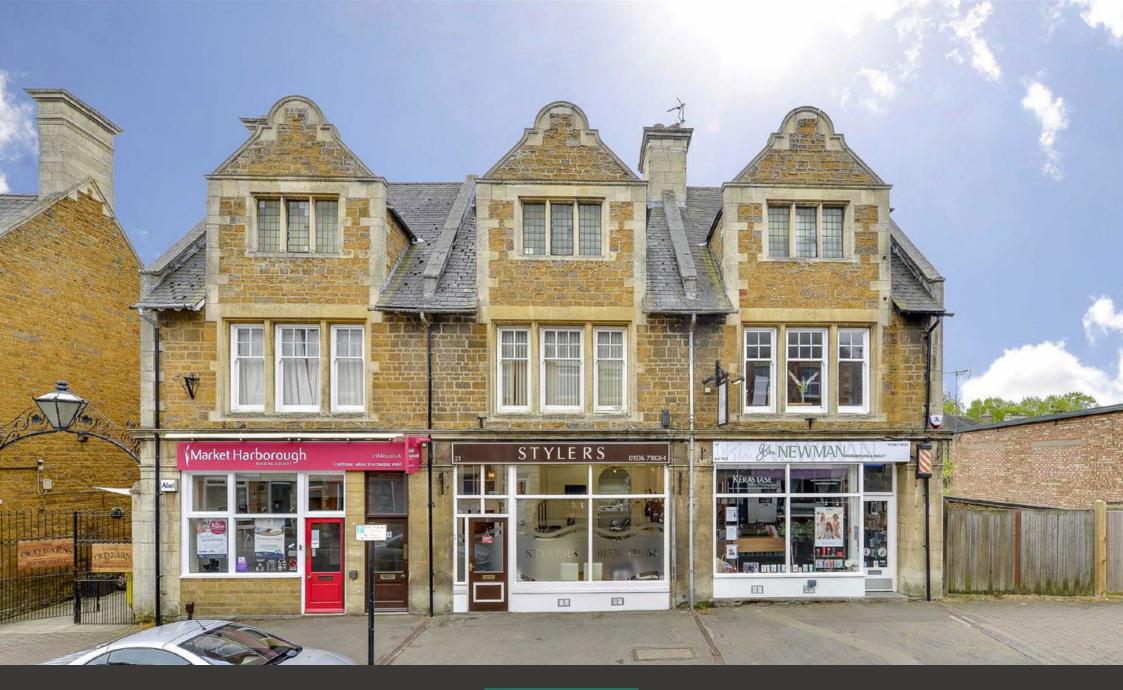

## **Bridge Street, Rothwell**

"Investment Opportunity"

## "Investment Opportunity"

This versatile property presents an exceptional investment opportunity, combining a commercial salon with a spacious three-bedroom apartment above. The salon space features a main area with workstations, treatment rooms, and office space, complemented by staff facilities including a kitchen and guest cloakroom. The residential portion offers comfortable living spaces across the upper floors, with a well-appointed kitchen/breakfast room featuring integrated appliances and a breakfast bar. The property benefits from gas central heating and partial UPVC double glazing throughout. The living accommodation includes two double bedrooms on the top floor and a modern bathroom suite. A private courtyard garden provides outdoor space with excellent privacy. Currently generating rental income from both units (£12,000 per annum from the shop and £850 per month from the apartment), this property is being sold with vacant possession, offering flexibility for future use. Viewing is strongly advised.

Total area: approx. 156.7 sq. metres (1686.5 sq. feet)

- · Sold with Vacant possession
- · Salon and separate apartment above
- Salon income £12,000 (vacant from Apartment income £850pcm Dec 24th)
- Three bedroom apartment over two EPC RATING NON DOMESTIC: E floors
- · COUNCIL TAX: TBC