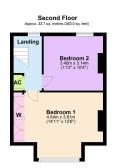

## "Investment Opportunity"

This versatile property presents an exceptional investment opportunity, combining a commercial salon with a spacious three-bedroom apartment above. The salon space features a main area with workstations, treatment rooms, and office space, complemented by staff facilities including a kitchen and guest cloakroom. The residential portion offers comfortable living spaces across the upper floors, with a well-appointed kitchen/breakfast room featuring integrated appliances and a breakfast bar. The property benefits from gas central heating and partial UPVC double glazing throughout. The living accommodation includes two double bedrooms on the top floor and a modern bathroom suite. A private courtyard garden provides outdoor space with excellent privacy. Currently generating rental income from both units (£12,000 per annum from the shop and £850 per month from the apartment), this property is being sold with vacant possession, offering flexibility for future use. Viewing is strongly advised.

- Salon is fully equipped as a hairdresser complete with additional treatment rooms, staff room, kitchen and WC
- Gas central heating throughout the property
- Partial UPVC double glazing
- Welcoming entrance hallway with separate access points to both salon and apartment, plus useful cellar storage
- Spacious living room featuring an attractive living flame effect gas fire
- Well-equipped kitchen/breakfast room with integrated appliances including double oven and gas hob, ample storage, and breakfast bar
- Two generously-sized double bedrooms positioned on the top floor, offering excellent space and privacy
- Modern shower room featuring low-level WC, storage-integrated wash basin, double-width glass shower enclosure, and heated towel rail
- Private courtyard garden offering a secluded outdoor space with high levels of privacy

Total area: approx. 156.7 sq. metres (1686.5 sq. feet)

- · Sold with Vacant possession
- · Salon and separate apartment above
- Salon income £12,000 (vacant from Apartment income £850pcm Dec 24th)
- Three bedroom apartment over two EPC RATING NON DOMESTIC: E floors
- · COUNCIL TAX: TBC