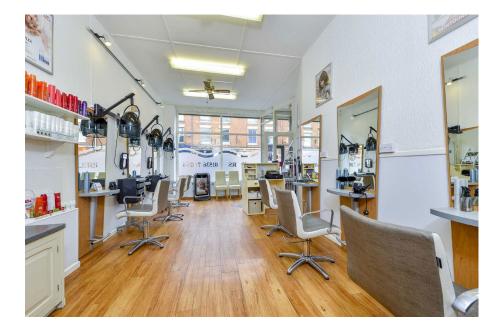

## "Investment Opportunity"

This versatile property presents an exceptional investment opportunity, combining a commercial salon with a spacious three-bedroom apartment above. The salon space features a main area with workstations, treatment rooms, and office space, complemented by staff facilities including a kitchen and guest cloakroom. The residential portion offers comfortable living spaces across the upper floors, with a well-appointed kitchen/breakfast room featuring integrated appliances and a breakfast bar. The property benefits from gas central heating and partial UPVC double glazing throughout. The living accommodation includes two double bedrooms on the top floor and a modern bathroom suite. A private courtyard garden provides outdoor space with excellent privacy. Currently generating rental income from both units (£12,000 per annum from the shop and £850 per month from the apartment), this property is being sold with vacant possession, offering flexibility for future use. Viewing is strongly advised.

- Salon is fully equipped as a hairdresser complete with additional treatment rooms, staff room, kitchen and WC
- Gas central heating throughout the property
- Partial UPVC double glazing
- Welcoming entrance hallway with separate access points to both salon and apartment, plus useful cellar storage
- Spacious living room featuring an attractive living flame effect gas fire
- Well-equipped kitchen/breakfast room with integrated appliances including double oven and gas hob, ample storage, and breakfast bar
- Two generously-sized double bedrooms positioned on the top floor, offering excellent space and privacy
- Modern shower room featuring low-level WC, storage-integrated wash basin, double-width glass shower enclosure, and heated towel rail
- Private courtyard garden offering a secluded outdoor space with high levels of privacy