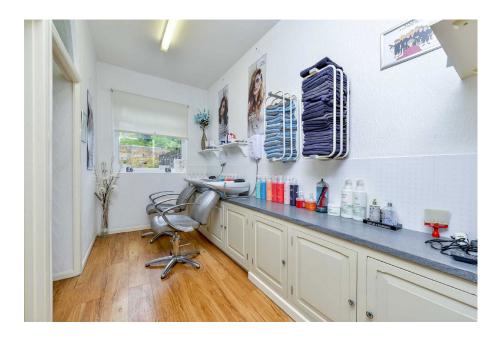

## "Investment Opportunity"

This versatile property presents an exceptional investment opportunity, combining a commercial salon with a spacious three-bedroom apartment above. The salon space features a main area with workstations, treatment rooms, and office space, complemented by staff facilities including a kitchen and guest cloakroom. The residential portion offers comfortable living spaces across the upper floors, with a well-appointed kitchen/breakfast room featuring integrated appliances and a breakfast bar. The property benefits from gas central heating and partial UPVC double glazing throughout. The living accommodation includes two double bedrooms on the top floor and a modern bathroom suite. A private courtyard garden provides outdoor space with excellent privacy. Currently generating rental income from both units (£12,000 per annum from the shop and £850 per month from the apartment), this property is being sold with vacant possession, offering flexibility for future use. Viewing is strongly advised.

- Salon is fully equipped as a hairdresser complete with additional treatment rooms, staff room, kitchen and WC
- Gas central heating throughout the property
- Partial UPVC double glazing
- Welcoming entrance hallway with separate access points to both salon and apartment, plus useful cellar storage
- Spacious living room featuring an attractive living flame effect gas fire
- Well-equipped kitchen/breakfast room with integrated appliances including double oven and gas hob, ample storage, and breakfast bar
- Two generously-sized double bedrooms positioned on the top floor, offering excellent space and privacy
- Modern shower room featuring low-level WC, storage-integrated wash basin, double-width glass shower enclosure, and heated towel rail
- Private courtyard garden offering a secluded outdoor space with high levels of privacy