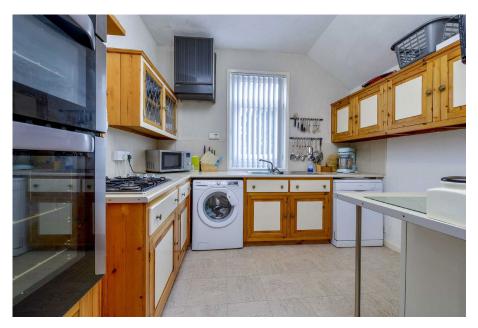

## "Investment Opportunity"

This versatile property presents an exceptional investment opportunity, combining a commercial salon with a spacious three-bedroom apartment above. The salon space features a main area with workstations, treatment rooms, and office space, complemented by staff facilities including a kitchen and guest cloakroom. The residential portion offers comfortable living spaces across the upper floors, with a well-appointed kitchen/breakfast room featuring integrated appliances and a breakfast bar. The property benefits from gas central heating and partial UPVC double glazing throughout. The living accommodation includes two double bedrooms on the top floor and a modern bathroom suite. A private courtyard garden provides outdoor space with excellent privacy. Currently generating rental income from both units (£12,000 per annum from the shop and £850 per month from the apartment), this property is being sold with vacant possession, offering flexibility for future use. Viewing is strongly advised.

- Salon is fully equipped as a hairdresser complete with additional treatment rooms, staff room, kitchen and WC
- Gas central heating throughout the property
- Partial UPVC double glazing
- Welcoming entrance hallway with separate access points to both salon and apartment, plus useful cellar storage
- Spacious living room featuring an attractive living flame effect gas fire
- Well-equipped kitchen/breakfast room with integrated appliances including double oven and gas hob, ample storage, and breakfast bar
- Two generously-sized double bedrooms positioned on the top floor, offering excellent space and privacy
- Modern shower room featuring low-level WC, storage-integrated wash basin, double-width glass shower enclosure, and heated towel rail
- Private courtyard garden offering a secluded outdoor space with high levels of privacy