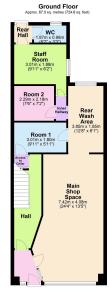

## "Investment Opportunity"

This versatile property presents an exceptional investment opportunity, combining a commercial salon with a spacious three-bedroom apartment above. The salon space features a main area with workstations, treatment rooms, and office space, complemented by staff facilities including a kitchen and guest cloakroom. The residential portion offers comfortable living spaces across the upper floors, with a well-appointed kitchen/breakfast room featuring integrated appliances and a breakfast bar. The property benefits from gas central heating and partial UPVC double glazing throughout. The living accommodation includes two double bedrooms on the top floor and a modern bathroom suite. A private courtyard garden provides outdoor space with excellent privacy. Currently generating rental income from both units (£12,000 per annum from the shop and £850 per month from the apartment), this property is being sold with vacant possession, offering flexibility for future use. Viewing is strongly advised.

- Salon is fully equipped as a hairdresser complete with additional treatment rooms, staff room, kitchen and WC
- Gas central heating throughout the property
- Partial UPVC double glazing
- Welcoming entrance hallway with separate access points to both salon and apartment, plus useful cellar storage
- Spacious living room featuring an attractive living flame effect gas fire
- Well-equipped kitchen/breakfast room with integrated appliances including double oven and gas hob, ample storage, and breakfast bar
- Two generously-sized double bedrooms positioned on the top floor, offering excellent space and privacy
- Modern shower room featuring low-level WC, storage-integrated wash basin, double-width glass shower enclosure, and heated towel rail
- Private courtyard garden offering a secluded outdoor space with high levels of privacy

Total area: approx. 156.7 sq. metres (1686.5 sq. feet)

- · Sold with Vacant possession
- · Salon and separate apartment above
- Salon income £12,000 (vacant from Apartment income £850pcm Dec 24th)
- Three bedroom apartment over two EPC RATING NON DOMESTIC: E floors
- · COUNCIL TAX: TBC