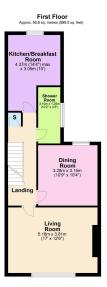

## "Investment Opportunity"

This versatile property presents an exceptional investment opportunity, combining a commercial salon with a spacious three-bedroom apartment above. The salon space features a main area with workstations, treatment rooms, and office space, complemented by staff facilities including a kitchen and guest cloakroom. The residential portion offers comfortable living spaces across the upper floors, with a well-appointed kitchen/breakfast room featuring integrated appliances and a breakfast bar. The property benefits from gas central heating and partial UPVC double glazing throughout. The living accommodation includes two double bedrooms on the top floor and a modern bathroom suite. A private courtyard garden provides outdoor space with excellent privacy. Currently generating rental income from both units (£12,000 per annum from the shop and £850 per month from the apartment), this property is being sold with vacant possession, offering flexibility for future use. Viewing is strongly advised.

- Salon is fully equipped as a hairdresser complete with additional treatment rooms, staff room, kitchen and WC
- Gas central heating throughout the property
- Partial UPVC double glazing
- Welcoming entrance hallway with separate access points to both salon and apartment, plus useful cellar storage
- Spacious living room featuring an attractive living flame effect gas fire
- Well-equipped kitchen/breakfast room with integrated appliances including double oven and gas hob, ample storage, and breakfast bar
- Two generously-sized double bedrooms positioned on the top floor, offering excellent space and privacy
- Modern shower room featuring low-level WC, storage-integrated wash basin, double-width glass shower enclosure, and heated towel rail
- Private courtyard garden offering a secluded outdoor space with high levels of privacy

Total area: approx. 156.7 sq. metres (1686.5 sq. feet)

- · Sold with Vacant possession
- · Salon and separate apartment above
- Salon income £12,000 (vacant from Apartment income £850pcm Dec 24th)
- Three bedroom apartment over two EPC RATING NON DOMESTIC: E floors
- · COUNCIL TAX: TBC