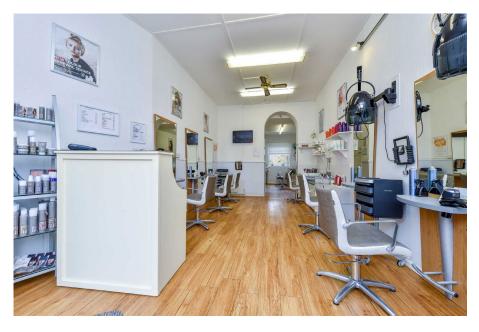

## "Investment Opportunity"

This versatile property presents an exceptional investment opportunity, combining a commercial salon with a spacious three-bedroom apartment above. The salon space features a main area with workstations, treatment rooms, and office space, complemented by staff facilities including a kitchen and guest cloakroom. The residential portion offers comfortable living spaces across the upper floors, with a well-appointed kitchen/breakfast room featuring integrated appliances and a breakfast bar. The property benefits from gas central heating and partial UPVC double glazing throughout. The living accommodation includes two double bedrooms on the top floor and a modern bathroom suite. A private courtyard garden provides outdoor space with excellent privacy. Currently generating rental income from both units (£12,000 per annum from the shop and £850 per month from the apartment), this property is being sold with vacant possession, offering flexibility for future use. Viewing is strongly advised.

- Salon is fully equipped as a hairdresser complete with additional treatment rooms, staff room, kitchen and WC
- Gas central heating throughout the property
- Partial UPVC double glazing
- Welcoming entrance hallway with separate access points to both salon and apartment, plus useful cellar storage
- Spacious living room featuring an attractive living flame effect gas fire
- Well-equipped kitchen/breakfast room with integrated appliances including double oven and gas hob, ample storage, and breakfast bar
- Two generously-sized double bedrooms positioned on the top floor, offering excellent space and privacy
- Modern shower room featuring low-level WC, storage-integrated wash basin, double-width glass shower enclosure, and heated towel rail
- Private courtyard garden offering a secluded outdoor space with high levels of privacy