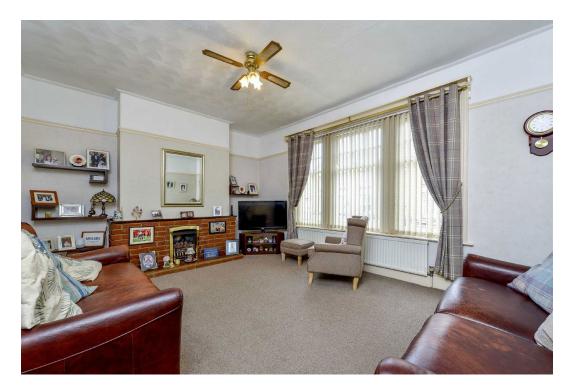

## "Investment Opportunity"

This versatile property presents an exceptional investment opportunity, combining a commercial salon with a spacious three-bedroom apartment above. The salon space features a main area with workstations, treatment rooms, and office space, complemented by staff facilities including a kitchen and guest cloakroom. The residential portion offers comfortable living spaces across the upper floors, with a well-appointed kitchen/breakfast room featuring integrated appliances and a breakfast bar. The property benefits from gas central heating and partial UPVC double glazing throughout. The living accommodation includes two double bedrooms on the top floor and a modern bathroom suite. A private courtyard garden provides outdoor space with excellent privacy. Currently generating rental income from both units (£12,000 per annum from the shop and £850 per month from the apartment), this property is being sold with vacant possession, offering flexibility for future use. Viewing is strongly advised.

- Salon is fully equipped as a hairdresser complete with additional treatment rooms, staff room, kitchen and WC
- Gas central heating throughout the property
- Partial UPVC double glazing
- Welcoming entrance hallway with separate access points to both salon and apartment, plus useful cellar storage
- Spacious living room featuring an attractive living flame effect gas fire
- Well-equipped kitchen/breakfast room with integrated appliances including double oven and gas hob, ample storage, and breakfast bar
- Two generously-sized double bedrooms positioned on the top floor, offering excellent space and privacy
- Modern shower room featuring low-level WC, storage-integrated wash basin, double-width glass shower enclosure, and heated towel rail
- Private courtyard garden offering a secluded outdoor space with high levels of privacy